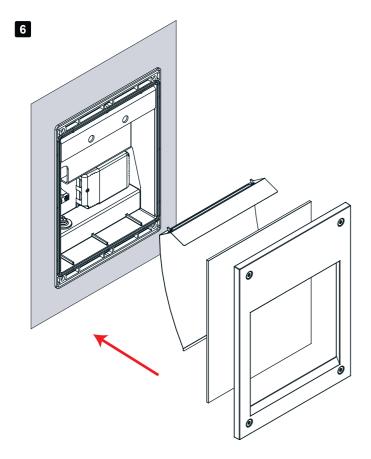

## installation and maintenance sheet

D51/3

NB: These assembly instructions must be given to end users for correct maintenance and so that they know how to change the bulb. The appliance must not be tampered with or transformed and it must be installed and used as supplied and in compliance with the National Rules on Installations. Any non-compliant installations will invalidate all forms of guarantee. THE COMPANY CANNOT BE HELD RESPONSIBLE FOR DAMAGE CAUSED BY INCORRECT ASSEMBLY.