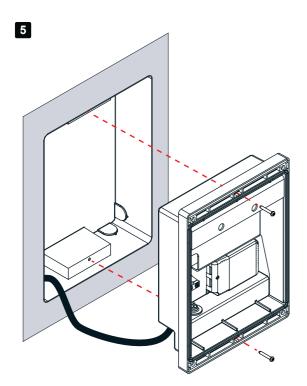

7

Quality control: In case of complaint please get in touch with our company or its sales organization. Please give the number of your order as well as the serial number that recognizes the fixture. / Specifications are subject to change without notice!