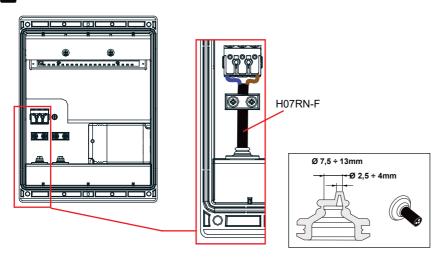

## installation and maintenance sheet

D51/3

NB: These assembly instructions must be given to end users for correct maintenance and so that they know how to change the bulb. The appliance must not be tampered with or transformed and it must be installed and used as supplied and in compliance with the National Rules on Installations. Any non-compliant installations will invalidate all forms of guarantee. THE COMPANY CANNOT BE HELD RESPONSIBLE FOR DAMAGE CAUSED BY INCORRECT ASSEMBLY.