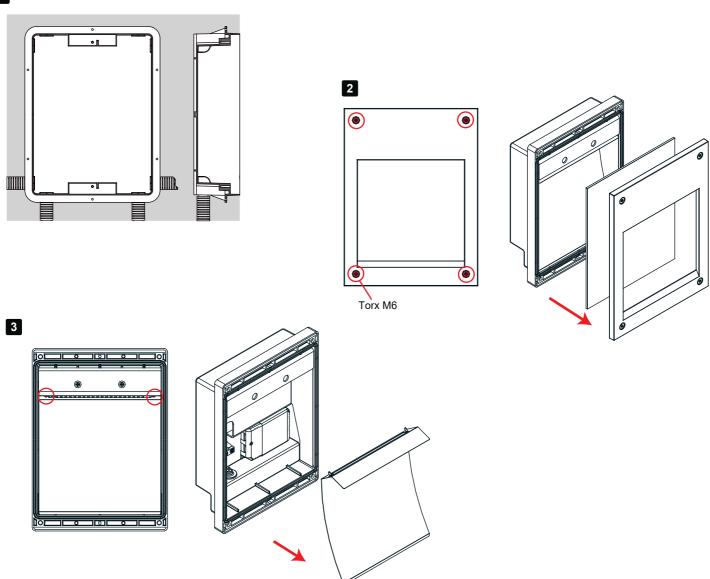

## installation and maintenance sheet

D51/3

NB: These assembly instructions must be given to end users for correct maintenance and so that they know how to change the bulb. The appliance must not be tampered with or transformed and it must be installed and used as supplied and in compliance with the National Rules on Installations. Any non-compliant installations will invalidate all forms of guarantee. THE COMPANY CANNOT BE HELD RESPONSIBLE FOR DAMAGE CAUSED BY INCORRECT ASSEMBLY.