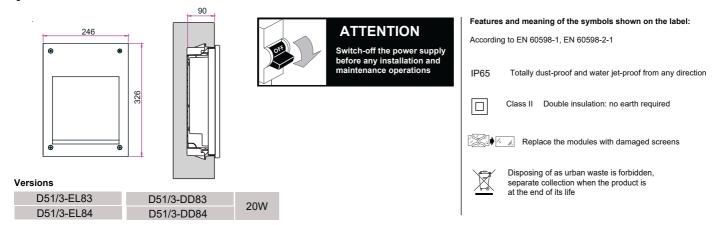

## installation and maintenance sheet

D51/3

NB: These assembly instructions must be given to end users for correct maintenance and so that they know how to change the bulb. The appliance must not be tampered with or transformed and it must be installed and used as supplied and in compliance with the National Rules on Installations. Any non-compliant installations will invalidate all forms of guarantee. THE COMPANY CANNOT BE HELD RESPONSIBLE FOR DAMAGE CAUSED BY INCORRECT ASSEMBLY.