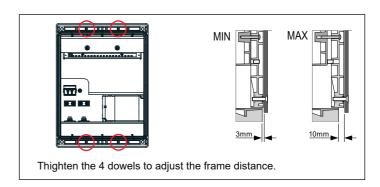

## installation and maintenance sheet

D51/3

NB: These assembly instructions must be given to end users for correct maintenance and so that they know how to change the bulb. The appliance must not be tampered with or transformed and it must be installed and used as supplied and in compliance with the National Rules on Installations. Any non-compliant installations will invalidate all forms of guarantee. THE COMPANY CANNOT BE HELD RESPONSIBLE FOR DAMAGE CAUSED BY INCORRECT ASSEMBLY.